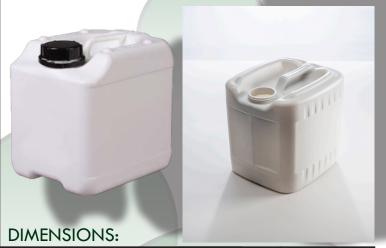

### (949) 633-1115

info@BarrierPlastics.com 301 McCullough Dr., Ste. 400 Charlotte, NC 28262

| Volume    | 4L       | 5L       | 10L      |
|-----------|----------|----------|----------|
| Weight    | 330-340g | 340-360g | 550-650g |
| Length    | 7.82"    | 7.82"    | 9.25"    |
| Width     | 6.50"    | 6.50"    | 7 5/8"   |
| Height    | 6.75"    | 8.32"    | 12 1/16" |
| UN Rating | UN Y 1.4 | UN Y 1.4 | UN Y 1.8 |
| Neck      | DIN45,55 | DIN45,55 | DIN60    |